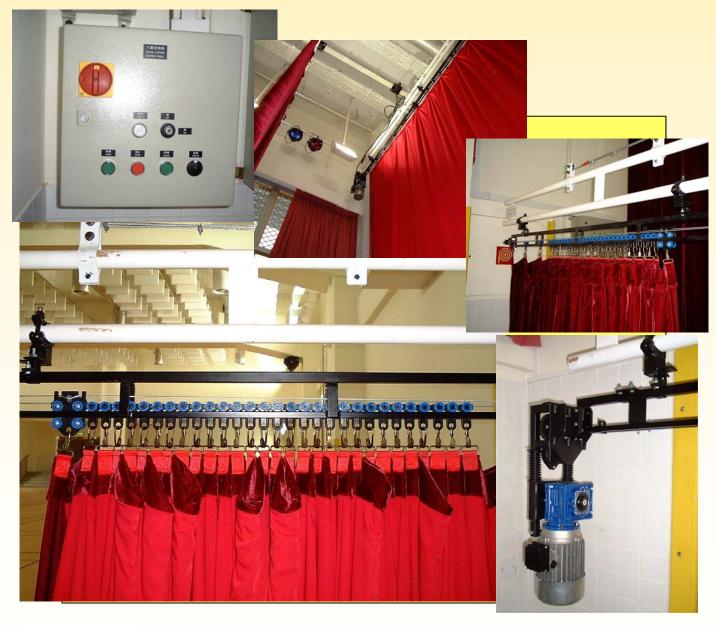

## **Curtain Track**

Tracks are of all steel construction with fully welded support clips. All sections are interchangeable. Accurate alignment ensured by close fitting internal spigots, with outside joint plates, and ensures high load capacity over greater spans. Assembled by means of tapped holes in track clips for ease of site fitting. A full range of configurations is available.

Leaders and wheeled runners are fitted with high strength nylon wheels and are available in either plain or ball raced for exceptional heavy loads.

Different method of operation including walk along, hand winch and Electric winch with direct attachment to track or remote.