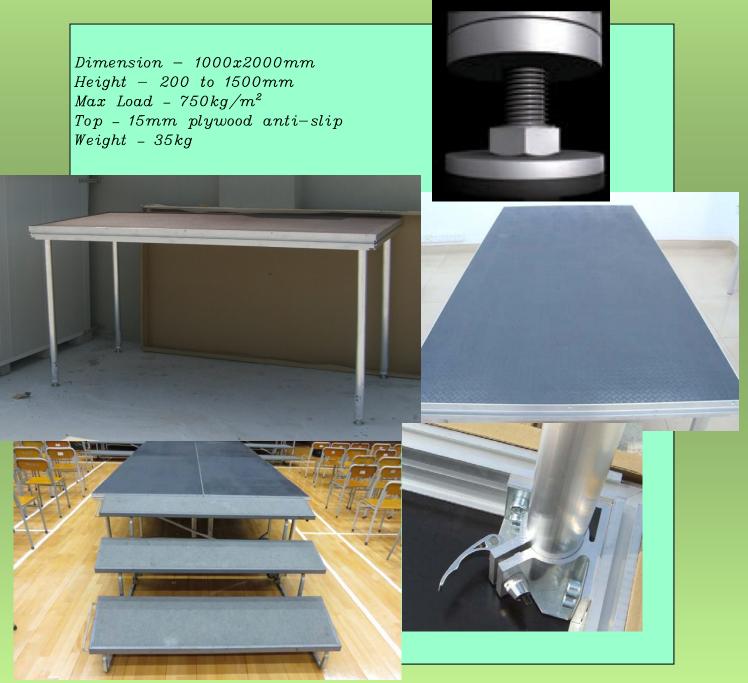

## **MOVABLE PLATFORM**

Modular stage systems are designed for any environment and application. From simple risers for small indoor performances to complex staging for large outdoor events.

Lightweight decks are manufactured using custom extruded aluminium space frames, built for maximum strength and rigidity (up to 750 kg/m2). The low-profile construction produces low dimensional volume, making storage and transportation logistics easier.

A wide range of accessories are available to create catwalks, raised seating areas, and more so even a complex setup need not be complicated. Accessories include stairs, hand-rails, chair stops, and carts for storage and transportation.