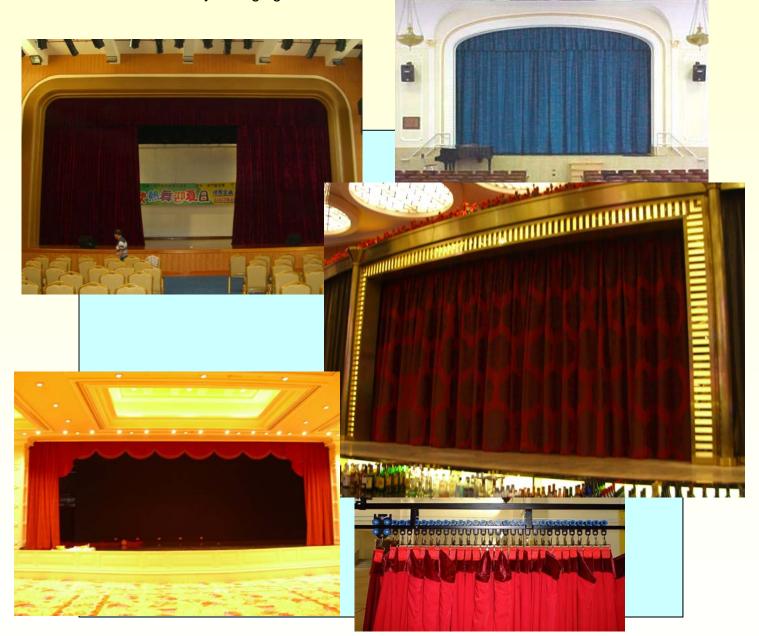

## **House Curtain**

Proscenium stage is in various design, the different requirements are placed on the house curtain as to colour, style, fabric and operation. The house curtain plays an active part in any facility and enhancing the overall appearance of the venue.

Generally the fabrics we offer fall into three categories for flame retardancy. Fabrics are tested in accordance with BS5867 Part 2B.

Velvet, also known as velour, has traditionally been used as the preferred fabric for house curtains. Velvet is produced from either natural or synthetic yarns and is available in a wide range of colours and weights. In addition to providing a plush decorative cover for the proscenium opening, velvet has good acoustic and light block characteristics, thus velvet helps to block stage work lighting and deaden sounds of scenery changing.